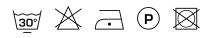

nding creates a natural look.

#### Specifications

| Part ID                  | 0101800059                     |
|--------------------------|--------------------------------|
| Composition              | 100% polyester flame retardant |
| Width (cm)               | 300 cm                         |
| Weight (g/m1)            | 642 g/m1                       |
| Lightfasness (scale 1-8) | 4                              |
| Flameretardant           | Yes                            |
| Certifications           | OEKOTEX                        |
| Color variants           | 14                             |
| Shrinkage (%)            | 1%                             |
| Roman blind suitable     | Yes                            |

#### Washing instructions

#### Industrial washing instructions



Does not apply.

### Product images