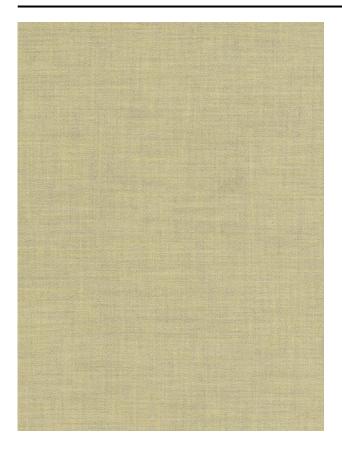

#### Description

Closed uni in a matt finish and diffuse light filtering. The beautiful bi-colour effect of the yarn gives the fabric a refined blocked structure. The playful binding creates a natural look.

### Product images