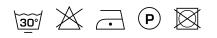

g creates a natural look.

#### **Specifications**

| Part ID                  | 0101800069                     |
|--------------------------|--------------------------------|
| Composition              | 100% polyester flame retardant |
| Width (cm)               | 300 cm                         |
| Weight (g/m1)            | 642 g/m1                       |
| Lightfasness (scale 1-8) | 4                              |
| Flameretardant           | Yes                            |
| Certifications           | OEKOTEX                        |
| Color variants           | 14                             |
| Shrinkage (%)            | 1%                             |
| Roman blind suitable     | Yes                            |

#### Washing instructions

#### Industrial washing instructions



Does not apply.

### Product images