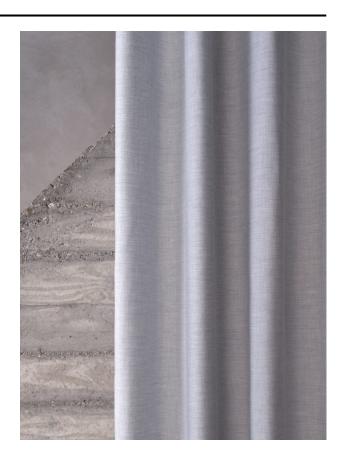

#### Description

Closed uni in a matt finish and diffuse light filtering. The beautiful bi-colour effect of the yarn gives the fabric a refined blocked structure. The playful binding creates a natural look.

### Product images