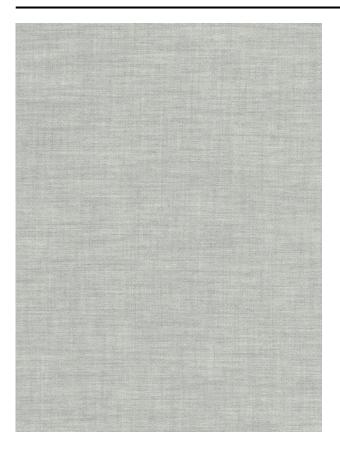

#### Description

Closed uni in a matt finish and diffuse light filtering. The beautiful bi-colour effect of the yarn gives the fabric a refined blocked structure. The playful binding creates a natural look.

### Product images