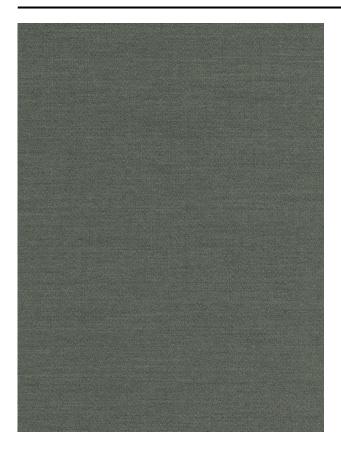

### Description

Closed uni in a matt finish and diffuse light filtering. The beautiful bi-colour effect of the yarn gives the fabric a refined blocked structure. The playful binding creates a natural look.

#### **Specifications**

| Part ID                  | 0101800088                     |
|--------------------------|--------------------------------|
| Composition              | 100% polyester flame retardant |
| Width (cm)               | 300 cm                         |
| Weight (g/m1)            | 642 g/m1                       |
| Lightfasness (scale 1-8) | 4                              |
| Flameretardant           | Yes                            |
| Color variants           | 14                             |
| Shrinkage (%)            | 1%                             |
| Roman blind suitable     | Yes                            |
|                          |                                |