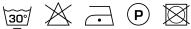

# **KENDIX**

## **POLO 03**

#### Description

Polo is a slightly glowing base fabric with a soft drape in a plain weave. Available in a wide range of colours in line with the Allure Pallet.

#### **Specifications**

| Part ID                  | 0101890003     |
|--------------------------|----------------|
| Composition              | 100% polyester |
| Width (cm)               | 300 cm         |
| Weight (g/m1)            | 1248 g/m1      |
| Lightfasness (scale 1-8) | 5              |
| Certifications           | OEKOTEX        |
| Color variants           | 30             |
| Shrinkage (%)            | 1%             |
| Roman blind suitable     | Yes            |
|                          |                |

#### Washing instructions

Industrial washing instructions











Does not apply.

### Product images