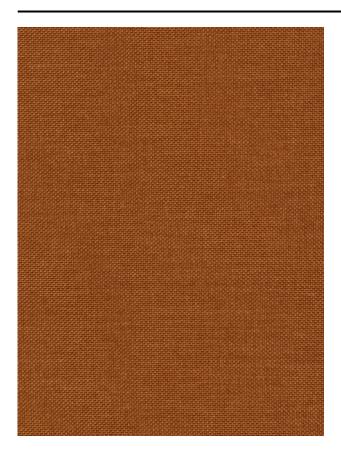

#### Description

Polo is a slightly glowing base fabric with a soft drape in a plain weave. Available in a wide range of colours in line with the Allure Pallet.

#### **Specifications**

| Part ID                  | 0101890003     |
|--------------------------|----------------|
| Composition              | 100% polyester |
| Width (cm)               | 300 cm         |
| Weight (g/m1)            | 1248 g/m1      |
| Lightfasness (scale 1-8) | 5              |
| Certifications           | OEKOTEX        |
| Color variants           | 30             |
| Shrinkage (%)            | 1%             |
| Roman blind suitable     | Yes            |
|                          |                |