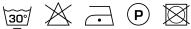

# **KENDIX**

## **POLO 20**

#### Description

Polo is a slightly glowing base fabric with a soft drape in a plain weave. Available in a wide range of colours in line with the Allure Pallet.

#### **Specifications**

| Part ID                  | 0101890020     |
|--------------------------|----------------|
| Composition              | 100% polyester |
| Width (cm)               | 300 cm         |
| Weight (g/m1)            | 1248 g/m1      |
| Lightfasness (scale 1-8) | 5              |
| Certifications           | OEKOTEX        |
| Color variants           | 30             |
| Shrinkage (%)            | 1%             |
| Roman blind suitable     | Yes            |
|                          |                |

#### Washing instructions

Industrial washing instructions











Does not apply.

### Product images