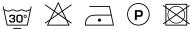

# **KENDIX**

## **POLO 27**

#### Description

Polo is a slightly glowing base fabric with a soft drape in a plain weave. Available in a wide range of colours in line with the Allure Pallet.

#### **Specifications**

| Part ID                  | 0101890027     |
|--------------------------|----------------|
| Composition              | 100% polyester |
| Width (cm)               | 300 cm         |
| Weight (g/m1)            | 1248 g/m1      |
| Lightfasness (scale 1-8) | 5              |
| Certifications           | OEKOTEX        |
| Color variants           | 30             |
| Shrinkage (%)            | 1%             |
| Roman blind suitable     | Yes            |
|                          |                |

#### Washing instructions

Industrial washing instructions











Does not apply.

### Product images