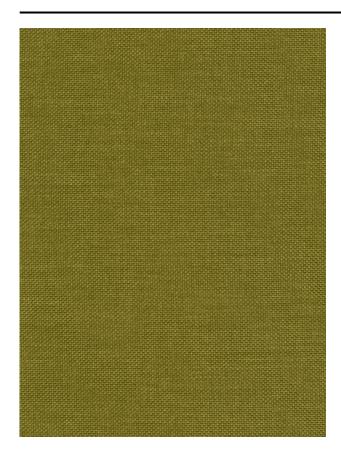

#### Description

Polo is a slightly glowing base fabric with a soft drape in a plain weave. Available in a wide range of colours in line with the Allure Pallet.

### Product images