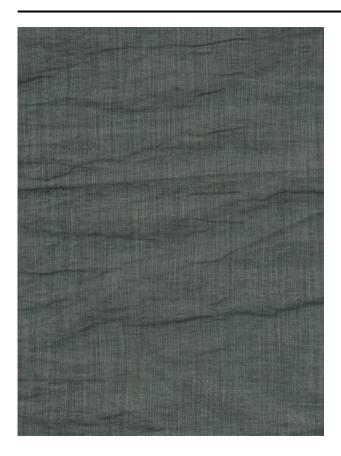

### Description

This sculptured fabric is characterised by a permanent crush effect created with interwoven metallic yarns which highlight the typical linen look. Available in a mixed colour pallet. Various hues blend into each other and in combination with the natural crease effect this gives the fabric a luxurious look.

### Product images