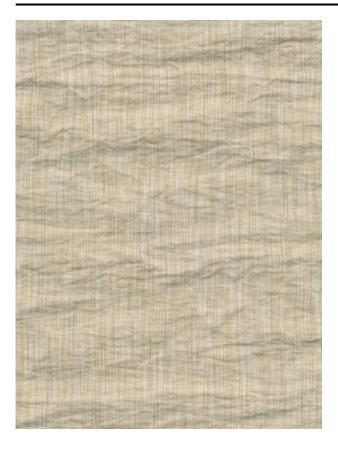

#### Description

This sculptured fabric is characterised by a permanent crush effect created with interwoven metallic yarns which highlight the typical linen look. Available in a mixed colour pallet. Various hues blend into each other and in combination with the natural crease effect this gives the fabric a luxurious look.