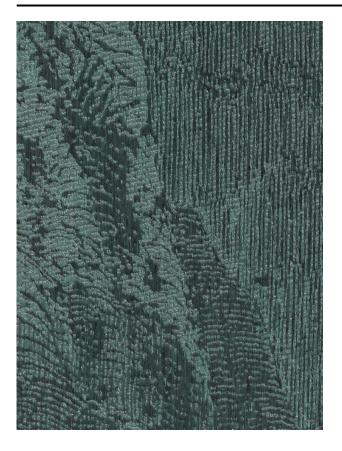

#### Description

Idylle is a richly layered jacquard design, interlacing linen and shiny yarns give an extra dimension. The colours, captured in a fusion of drama and mystery, result in an overwhelming landscape straight from nature.