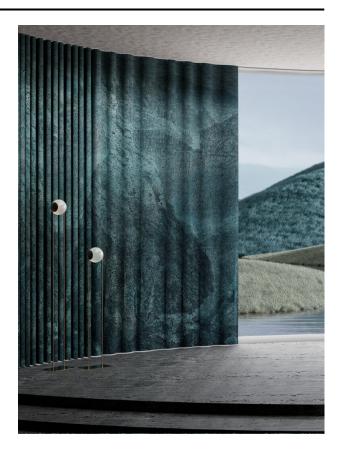

#### Description

Idylle is a richly layered jacquard design, interlacing linen and shiny yarns give an extra dimension. The colours, captured in a fusion of drama and mystery, result in an overwhelming landscape straight from nature.