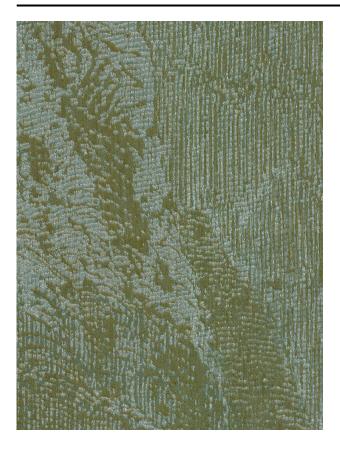

#### Description

Idylle is a richly layered jacquard design, interlacing linen and shiny yarns give an extra dimension. The colours, captured in a fusion of drama and mystery, result in an overwhelming landscape straight from nature.