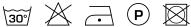

s a richly layered jacquard design, interlacing linen and shiny yarns give an extra dimension. The colours, captured in a fusion of drama and mystery, result in an overwhelming landscape straight from nature.

### **Specifications**

| Part ID                  | 0104740006               |
|--------------------------|--------------------------|
| Composition              | 66% polyester, 34% linen |
| Width (cm)               | 320 cm                   |
| Weight (g/m1)            | 528 g/m1                 |
| Lightfasness (scale 1-8) | 4                        |
| Color variants           | 4                        |
| Report                   | 161                      |
| Shrinkage (%)            | 3%                       |

### Washing instructions

Industrial washing instructions











Does not apply.

## **Product images**