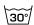

is a richly layered jacquard design, interlacing linen and shiny yarns give an extra dimension. The colours, captured in a fusion of drama and mystery, result in an overwhelming landscape straight from nature.

### **Specifications**

| Part ID                  | 0104740006               |
|--------------------------|--------------------------|
| Composition              | 66% polyester, 34% linen |
| Width (cm)               | 320 cm                   |
| Weight (g/m1)            | 528 g/m1                 |
| Lightfasness (scale 1-8) | 4                        |
| Color variants           | 4                        |
| Report                   | 161                      |
| Shrinkage (%)            | 3%                       |

### Washing instructions

Industrial washing instructions











Does not apply.

## **Product images**