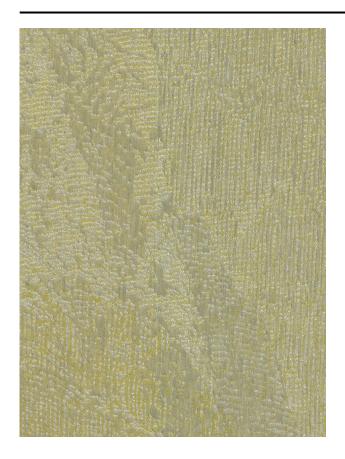

### Description

Idylle is a richly layered jacquard design, interlacing linen and shiny yarns give an extra dimension. The colours, captured in a fusion of drama and mystery, result in an overwhelming landscape straight from nature.

### **Specifications**

| Part ID                  | 0104740006               |
|--------------------------|--------------------------|
| Composition              | 66% polyester, 34% linen |
| Width (cm)               | 320 cm                   |
| Weight (g/m1)            | 528 g/m1                 |
| Lightfasness (scale 1-8) | 4                        |
| Color variants           | 4                        |
| Report                   | 161                      |
| Shrinkage (%)            | 3%                       |