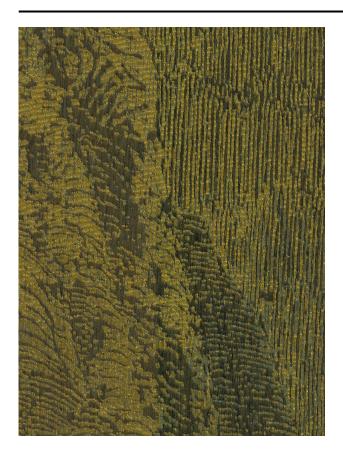

#### Description

Idylle is a richly layered jacquard design, interlacing linen and shiny yarns give an extra dimension. The colours, captured in a fusion of drama and mystery, result in an overwhelming landscape straight from nature.