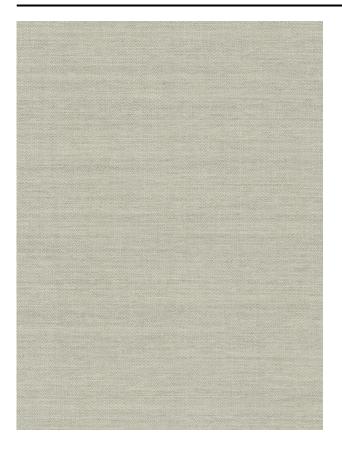

#### Description

Fashionably functional double-faced fabric. Blended interplay of yarns creates a refined colour nuance. The weave softens the modified flame retardant fibre (Trevira CS) and this sophisticated combination makes RIVE an asset for the project market.

### Product images