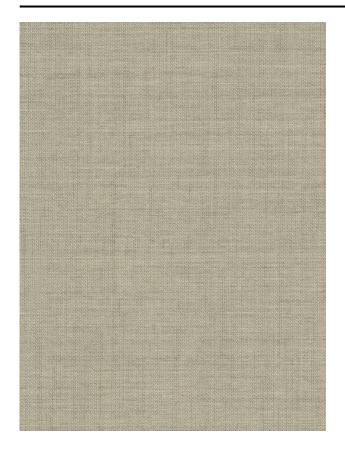

#### Description

Fashionably functional double-faced fabric. Blended interplay of yarns creates a refined colour nuance. The weave softens the modified flame retardant fibre (Trevira CS) and this sophisticated combination makes RIVE an asset for the project market.

## Product images