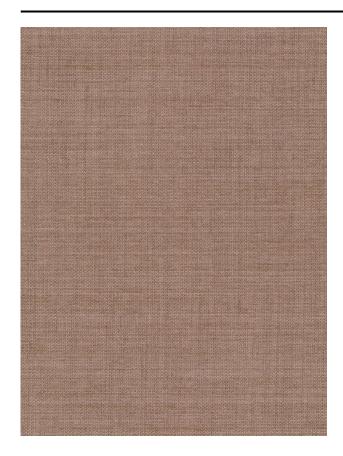

VE an asset for the project market.

### **Specifications**

| Part ID                  | 0104750011                |
|--------------------------|---------------------------|
| Composition              | 100% polyester trevira cs |
| Width (cm)               | 320 cm                    |
| Weight (g/m1)            | 650 g/m1                  |
| Lightfasness (scale 1-8) | 4                         |
| Flameretardant           | Yes                       |
| Certifications           | OEKOTEX                   |
| Color variants           | 12                        |
| Shrinkage (%)            | 1%                        |
| Roman blind suitable     | Yes                       |

#### Washing instructions

Industrial washing instructions











Does not apply.

### **Product images**