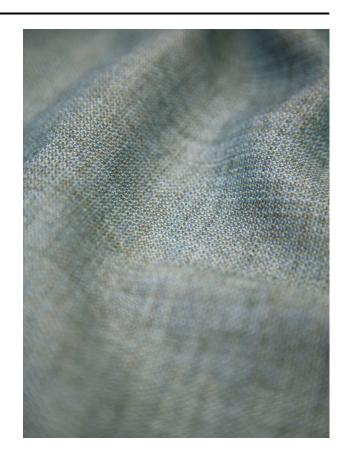

ns**

| Part ID                  | 0104750045                |
|--------------------------|---------------------------|
| Composition              | 100% polyester trevira cs |
| Width (cm)               | 320 cm                    |
| Weight (g/m1)            | 650 g/m1                  |
| Lightfasness (scale 1-8) | 4                         |
| Flameretardant           | Yes                       |
| Certifications           | OEKOTEX                   |
| Color variants           | 12                        |
| Shrinkage (%)            | 1%                        |
| Roman blind suitable     | Yes                       |
|                          |                           |

#### Washing instructions

Industrial washing instructions











Does not apply.

### Product images