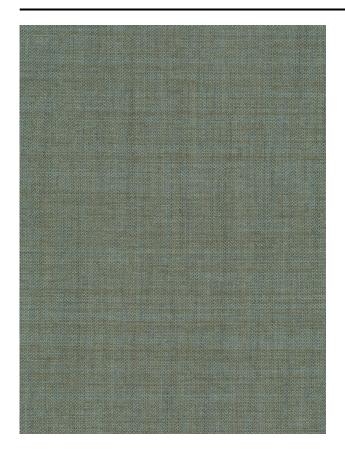

ions**

| Part ID                  | 0104750045                |
|--------------------------|---------------------------|
| Composition              | 100% polyester trevira cs |
| Width (cm)               | 320 cm                    |
| Weight (g/m1)            | 650 g/m1                  |
| Lightfasness (scale 1-8) | 4                         |
| Flameretardant           | Yes                       |
| Certifications           | OEKOTEX                   |
| Color variants           | 12                        |
| Shrinkage (%)            | 1%                        |
| Roman blind suitable     | Yes                       |
|                          |                           |

#### Washing instructions

Industrial washing instructions











Does not apply.

### Product images