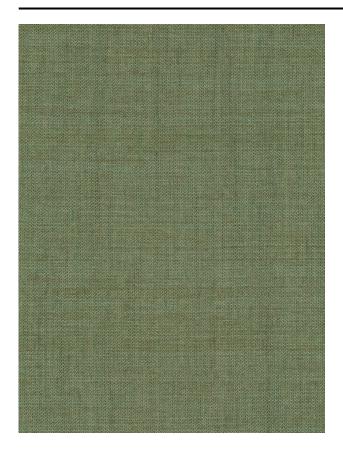

**

| Part ID                  | 0104750055                |
|--------------------------|---------------------------|
| Composition              | 100% polyester trevira cs |
| Width (cm)               | 320 cm                    |
| Weight (g/m1)            | 650 g/m1                  |
| Lightfasness (scale 1-8) | 4                         |
| Flameretardant           | Yes                       |
| Certifications           | OEKOTEX                   |
| Color variants           | 12                        |
| Shrinkage (%)            | 1%                        |
| Roman blind suitable     | Yes                       |
|                          |                           |

#### Washing instructions

Industrial washing instructions











Does not apply.

### **Product images**