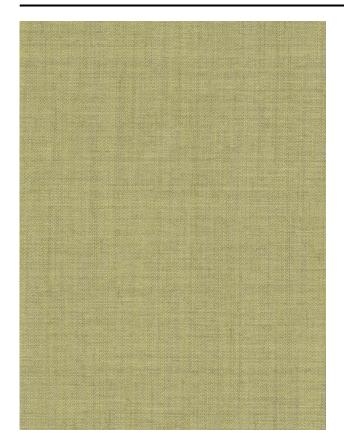

#### Description

Fashionably functional double-faced fabric. Blended interplay of yarns creates a refined colour nuance. The weave softens the modified flame retardant fibre (Trevira CS) and this sophisticated combination makes RIVE an asset for the project market.

## Product images