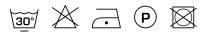

a CS) and this sophisticated combination makes RIVE an asset for the project market.

#### Specifications

| Part ID                  | 0104750088                |
|--------------------------|---------------------------|
| Composition              | 100% polyester trevira cs |
| Width (cm)               | 320 cm                    |
| Weight (g/m1)            | 650 g/m1                  |
| Lightfasness (scale 1-8) | 4                         |
| Flameretardant           | Yes                       |
| Certifications           | OEKOTEX                   |
| Color variants           | 12                        |
| Shrinkage (%)            | 1%                        |
| Roman blind suitable     | Yes                       |

#### Washing instructions

#### Industrial washing instructions



Does not apply.

### Product images