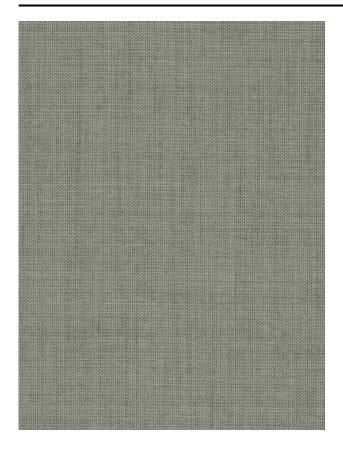

#### Description

Fashionably functional double-faced fabric. Blended interplay of yarns creates a refined colour nuance. The weave softens the modified flame retardant fibre (Trevira CS) and this sophisticated combination makes RIVE an asset for the project market.

### Product images