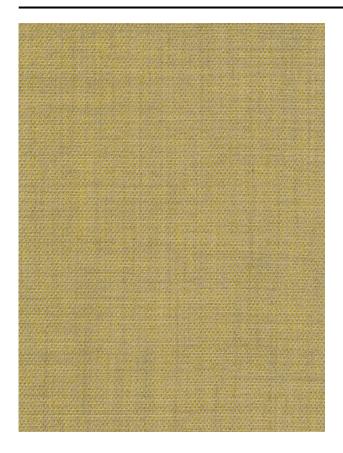

#### Description

Light and airy base cloth; the weave gives it a woollen effect. 100% Trevira CS and special because of its woollen feel. The use of various types of multicoloured yarns, each with its own subtle sheen, creates a beautifully diffuse colour pallet.

## Product images