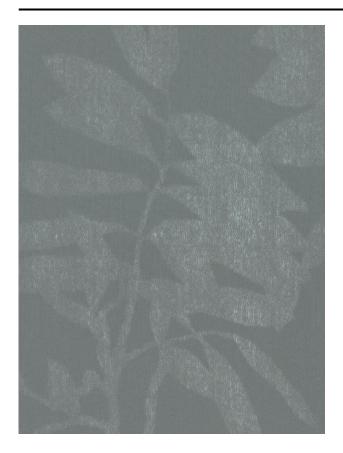

### Description

A flowing, smooth fabric with a soft shine. The subtle leaf design in devoré, intertwining like a misty vista in greyed out dewy hues. A trend setter with a high level of Alluritude.