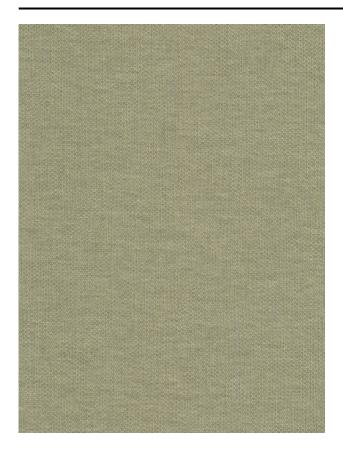

### Description

Soft, shiny, transparent structure. The fabric is composed tone on tone with a dry, natural look resulting from the refined linen slub yarn interwoven into the fabric. Developed in soft naturals and intense Allure colours.

#### **Specifications**

| Part ID                  | 0104800058              |
|--------------------------|-------------------------|
| Composition              | 93% polyester, 7% linen |
| Width (cm)               | 300 cm                  |
| Weight (g/m1)            | 210 g/m1                |
| Lightfasness (scale 1-8) | 5                       |
| Color variants           | 11                      |
| Shrinkage (%)            | 1%                      |
| Roman blind suitable     | Yes                     |
|                          |                         |