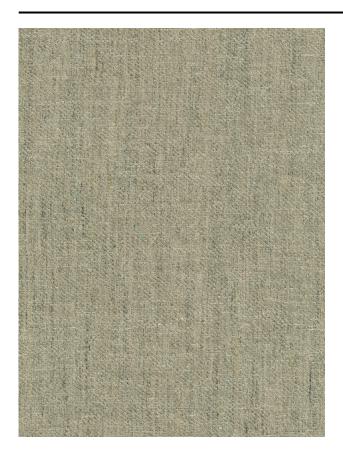

#### Description

Palaver is a structured curtain fabric in a linen look. The symbiosis of the partly linen multi-coloured yarns and the refined structure of the weave result in a natural, woollen effect.

## Product images