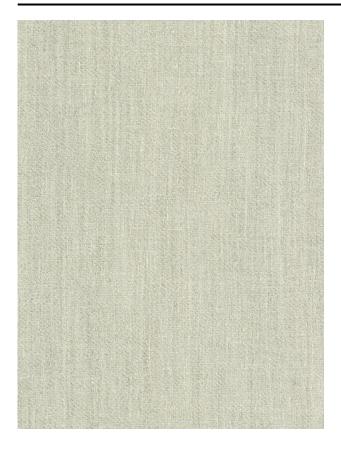

### Description

Palaver is a structured curtain fabric in a linen look. The symbiosis of the partly linen multi-coloured yarns and the refined structure of the weave result in a natural, woollen effect.

## Product images