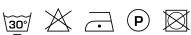

------------------------------------------------------|
|                          | 44% linen, 28% acrylic, 14% polyester, 8% viscose, 6% |
| Composition              | wool                                                  |
| Width (cm)               | 295 cm                                                |
| Weight (g/m1)            | 599 g/m1                                              |
| Lightfasness (scale 1-8) | 4                                                     |
| Color variants           | 11                                                    |
| Shrinkage (%)            | 1%                                                    |
|                          |                                                       |

### Washing instructions

Industrial washing instructions











Does not apply.

### **Product images**