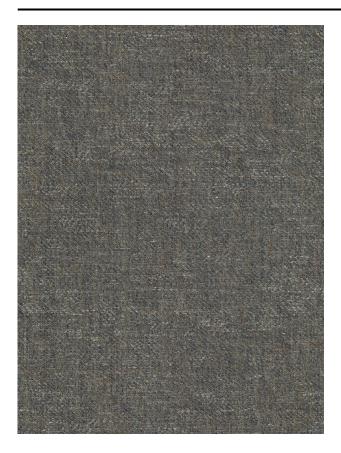

#### Description

Palaver is a structured curtain fabric in a linen look. The symbiosis of the partly linen multi-coloured yarns and the refined structure of the weave result in a natural, woollen effect.