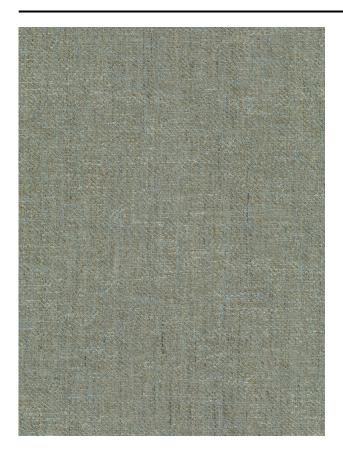

#### Description

Palaver is a structured curtain fabric in a linen look. The symbiosis of the partly linen multi-coloured yarns and the refined structure of the weave result in a natural, woollen effect.

## **Product images**