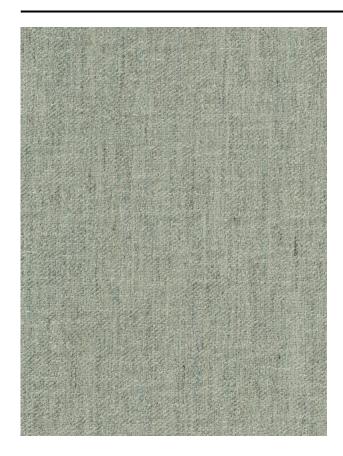

#### Description

Palaver is a structured curtain fabric in a linen look. The symbiosis of the partly linen multi-coloured yarns and the refined structure of the weave result in a natural, woollen effect.

### Product images