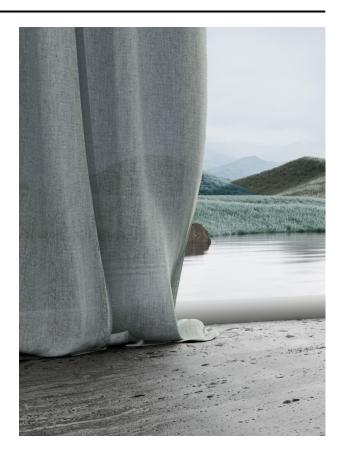

#### Description

Palaver is a structured curtain fabric in a linen look. The symbiosis of the partly linen multi-coloured yarns and the refined structure of the weave result in a natural, woollen effect.