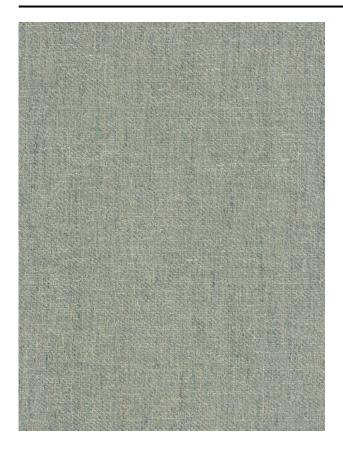

#### Description

Palaver is a structured curtain fabric in a linen look. The symbiosis of the partly linen multi-coloured yarns and the refined structure of the weave result in a natural, woollen effect.

#### Specifications

| Part ID                  | 0104960049                                                    |
|--------------------------|---------------------------------------------------------------|
| Composition              | 44% linen, 28% acrylic, 14% polyester, 8% viscose, 6%<br>wool |
| Width (cm)               | 295 cm                                                        |
| Weight (g/m1)            | 599 g/m1                                                      |
| Lightfasness (scale 1-8) | 4                                                             |
| Certifications           | OEKOTEX                                                       |
| Color variants           | 11                                                            |
| Shrinkage (%)            | 1%                                                            |