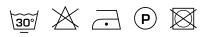

-----------------|---------------------------------------------------------------|
| Composition              | 44% linen, 28% acrylic, 14% polyester, 8% viscose, 6%<br>wool |
| Width (cm)               | 295 cm                                                        |
| Weight (g/m1)            | 599 g/m1                                                      |
| Lightfasness (scale 1-8) | 4                                                             |
| Certifications           | OEKOTEX                                                       |
| Color variants           | 11                                                            |
| Shrinkage (%)            | 1%                                                            |

#### Washing instructions

#### Industrial washing instructions



Does not apply.

### Product images