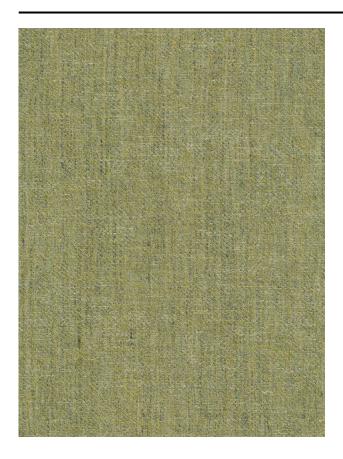

#### Description

Palaver is a structured curtain fabric in a linen look. The symbiosis of the partly linen multi-coloured yarns and the refined structure of the weave result in a natural, woollen effect.

### **Product images**