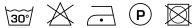

-----------------|
| Composition              | 44% linen, 28% acrylic, 14% polyester, 8% viscose, 6% wool |
| Width (cm)               | 295 cm                                                     |
| Weight (g/m1)            | 599 g/m1                                                   |
| Lightfasness (scale 1-8) | 4                                                          |
| Certifications           | OEKOTEX                                                    |
| Color variants           | 11                                                         |
| Shrinkage (%)            | 1%                                                         |
|                          |                                                            |

#### Washing instructions

Industrial washing instructions











Does not apply.

### **Product images**