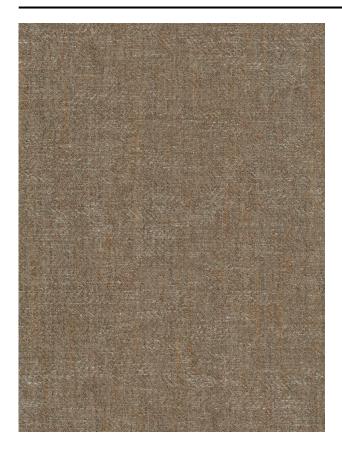

#### Description

Palaver is a structured curtain fabric in a linen look. The symbiosis of the partly linen multi-coloured yarns and the refined structure of the weave result in a natural, woollen effect.

#### Specifications

| Part ID                  | 0104960071                                                    |
|--------------------------|---------------------------------------------------------------|
| Composition              | 44% linen, 28% acrylic, 14% polyester, 8% viscose, 6%<br>wool |
| Width (cm)               | 295 cm                                                        |
| Weight (g/m1)            | 599 g/m1                                                      |
| Lightfasness (scale 1-8) | 4                                                             |
| Certifications           | OEKOTEX                                                       |
| Color variants           | 11                                                            |
| Shrinkage (%)            | 1%                                                            |