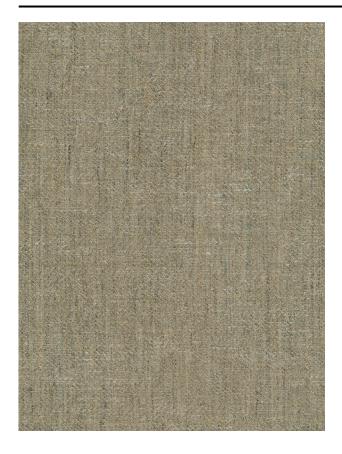

#### Description

Palaver is a structured curtain fabric in a linen look. The symbiosis of the partly linen multi-coloured yarns and the refined structure of the weave result in a natural, woollen effect.

### Product images