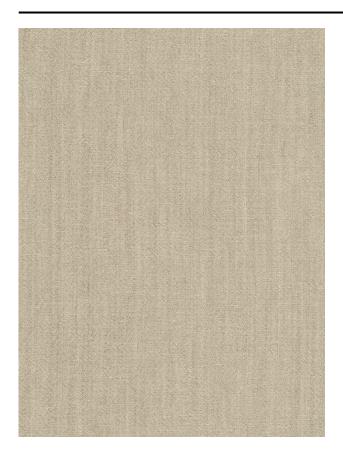

#### Description

Palaver is a structured curtain fabric in a linen look. The symbiosis of the partly linen multi-coloured yarns and the refined structure of the weave result in a natural, woollen effect.

### **Product images**