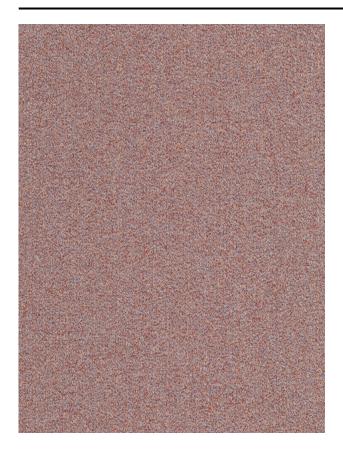

#### Description

A multi-colour bouclé fabric, with a grainy, dry look. Contrasting colours in the loops of the bouclé yarn create a surprising colour effect. This weave is constructed with four different tints of yarn that intensify each other and form a flawless unity when seen from a distance. Then you can discern the typical pixel structure that is so characteristic of the Blooming designs.

### Product images