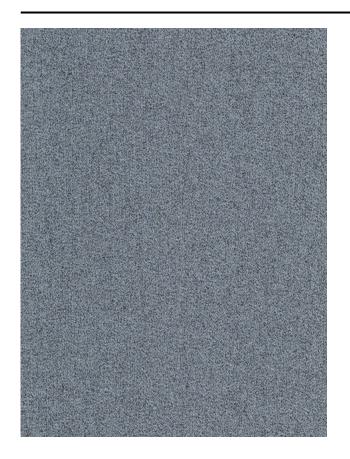

### Description

A multi-colour bouclé fabric, with a grainy, dry look. Contrasting colours in the loops of the bouclé yarn create a surprising colour effect. This weave is constructed with four different tints of yarn that intensify each other and form a flawless unity when seen from a distance. Then you can discern the typical pixel structure that is so characteristic of the Blooming designs.

## **Product images**