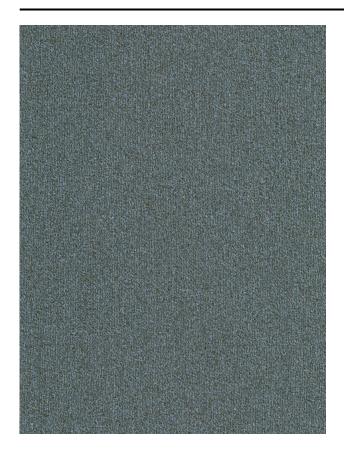

#### Description

A multi-colour bouclé fabric, with a grainy, dry look. Contrasting colours in the loops of the bouclé yarn create a surprising colour effect. This weave is constructed with four different tints of yarn that intensify each other and form a flawless unity when seen from a distance. Then you can discern the typical pixel structure that is so characteristic of the Blooming designs.

### Product images