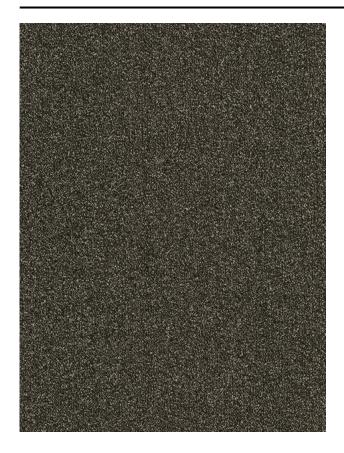

#### Description

A multi-colour bouclé fabric, with a grainy, dry look. Contrasting colours in the loops of the bouclé yarn create a surprising colour effect. This weave is constructed with four different tints of yarn that intensify each other and form a flawless unity when seen from a distance. Then you can discern the typical pixel structure that is so characteristic of the Blooming designs.

### Product images