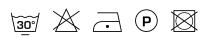

**

| Part ID                  | 0105160088                                |
|--------------------------|-------------------------------------------|
| Composition              | 53% viscose, 24% polyester, 23% polyamide |
| Width (cm)               | 300 cm                                    |
| Weight (g/m1)            | 570 g/m1                                  |
| Lightfasness (scale 1-8) | 4                                         |
| Certifications           | OEKOTEX                                   |
| Color variants           | 7                                         |
| Shrinkage (%)            | 3%                                        |
|                          |                                           |

#### Washing instructions

#### Industrial washing instructions



Does not apply.

### Product images