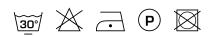

---------------------|
|                          | 0105170000                                      |
| Composition              | 43% polyester, 43% cotton, 7% viscose, 7% linen |
| Width (cm)               | 300 cm                                          |
| Weight (g/m1)            | 309 g/m1                                        |
| Lightfasness (scale 1-8) | 4                                               |
| Certifications           | OEKOTEX                                         |
| Color variants           | 15                                              |
| Shrinkage (%)            | 2%                                              |
| Roman blind suitable     | Yes                                             |

#### Washing instructions

#### Industrial washing instructions



Does not apply.

## Product images