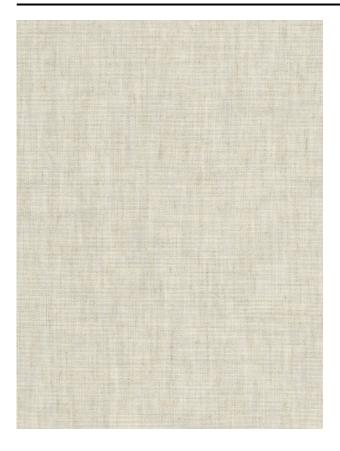

#### Description

Natural in-between, very refined by using a small percentage of linen and with a rich multicolour effect. A soft sheen combined with a natural, dry look, gives this fabric a unique chintz finish. With attention to craftmanship in textile! The weave underlines the natural character of the fabric. A must have for material enthusiasts.

### Specifications

| Part ID                  | 0105170001                                      |
|--------------------------|-------------------------------------------------|
| Composition              | 43% polyester, 43% cotton, 7% viscose, 7% linen |
| Width (cm)               | 300 cm                                          |
| Weight (g/m1)            | 309 g/m1                                        |
| Lightfasness (scale 1-8) | 4                                               |
| Certifications           | OEKOTEX                                         |
| Color variants           | 15                                              |
| Shrinkage (%)            | 2%                                              |
| Roman blind suitable     | Yes                                             |