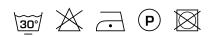

|
|--------------------------|-------------------------------------------------|
| Composition              | 43% polyester, 43% cotton, 7% viscose, 7% linen |
| Width (cm)               | 300 cm                                          |
| Weight (g/m1)            | 309 g/m1                                        |
| Lightfasness (scale 1-8) | 4                                               |
| Certifications           | OEKOTEX                                         |
| Color variants           | 15                                              |
| Shrinkage (%)            | 2%                                              |
| Roman blind suitable     | Yes                                             |

#### Washing instructions

#### Industrial washing instructions



Does not apply.

## Product images