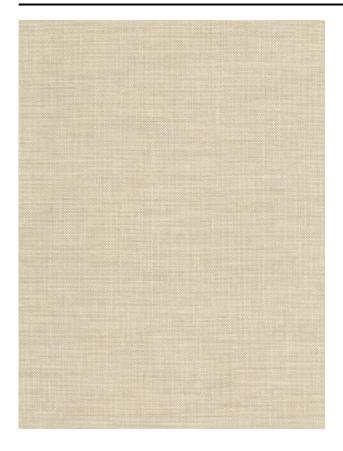

#### Description

Natural in-between, very refined by using a small percentage of linen and with a rich multicolour effect. A soft sheen combined with a natural, dry look, gives this fabric a unique chintz finish. With attention to craftmanship in textile! The weave underlines the natural character of the fabric. A must have for material enthusiasts.

## Product images