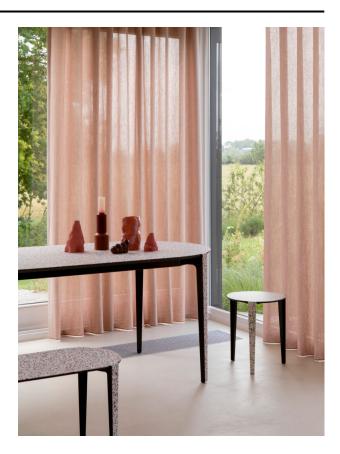

#### Description

Natural in-between, very refined by using a small percentage of linen and with a rich multicolour effect. A soft sheen combined with a natural, dry look, gives this fabric a unique chintz finish. With attention to craftmanship in textile! The weave underlines the natural character of the fabric. A must have for material enthusiasts.

#### Specifications

| Part ID                  | 0105170012                                      |
|--------------------------|-------------------------------------------------|
| Composition              | 43% polyester, 43% cotton, 7% viscose, 7% linen |
| Width (cm)               | 300 cm                                          |
| Weight (g/m1)            | 309 g/m1                                        |
| Lightfasness (scale 1-8) | 4                                               |
| Certifications           | OEKOTEX                                         |
| Color variants           | 15                                              |
| Shrinkage (%)            | 2%                                              |
| Roman blind suitable     | Yes                                             |