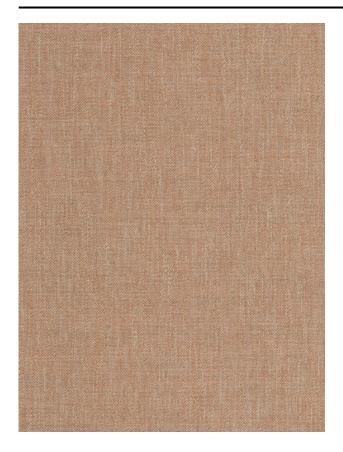

#### Description

Natural in-between, very refined by using a small percentage of linen and with a rich multicolour effect. A soft sheen combined with a natural, dry look, gives this fabric a unique chintz finish. With attention to craftmanship in textile! The weave underlines the natural character of the fabric. A must have for material enthusiasts.

#### Specifications

| Part ID                  | 0105170012                                      |
|--------------------------|-------------------------------------------------|
| Composition              | 43% polyester, 43% cotton, 7% viscose, 7% linen |
| Width (cm)               | 300 cm                                          |
| Weight (g/m1)            | 309 g/m1                                        |
| Lightfasness (scale 1-8) | 4                                               |
| Certifications           | OEKOTEX                                         |
| Color variants           | 15                                              |
| Shrinkage (%)            | 2%                                              |
| Roman blind suitable     | Yes                                             |