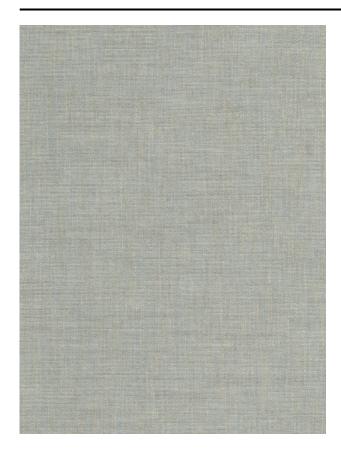

#### Description

Natural in-between, very refined by using a small percentage of linen and with a rich multicolour effect. A soft sheen combined with a natural, dry look, gives this fabric a unique chintz finish. With attention to craftmanship in textile! The weave underlines the natural character of the fabric. A must have for material enthusiasts.

### **Product images**