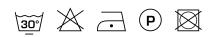

|
|--------------------------|-------------------------------------------------|
| Composition              | 43% polyester, 43% cotton, 7% viscose, 7% linen |
| Width (cm)               | 300 cm                                          |
| Weight (g/m1)            | 309 g/m1                                        |
| Lightfasness (scale 1-8) | 4                                               |
| Certifications           | OEKOTEX                                         |
| Color variants           | 15                                              |
| Shrinkage (%)            | 2%                                              |
| Roman blind suitable     | Yes                                             |

#### Washing instructions

#### Industrial washing instructions



Does not apply.

## Product images