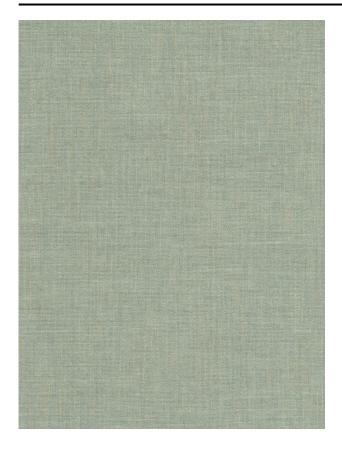

#### Description

Natural in-between, very refined by using a small percentage of linen and with a rich multicolour effect. A soft sheen combined with a natural, dry look, gives this fabric a unique chintz finish. With attention to craftmanship in textile! The weave underlines the natural character of the fabric. A must have for material enthusiasts.

## Product images