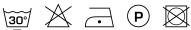

-----------------------|
| Composition              | 43% polyester, 43% cotton, 7% viscose, 7% linen |
| Width (cm)               | 300 cm                                          |
| Weight (g/m1)            | 309 g/m1                                        |
| Lightfasness (scale 1-8) | 4                                               |
| Certifications           | OEKOTEX                                         |
| Color variants           | 15                                              |
| Shrinkage (%)            | 2%                                              |
| Roman blind suitable     | Yes                                             |
|                          |                                                 |

### Washing instructions

Industrial washing instructions











Does not apply.

## **Product images**