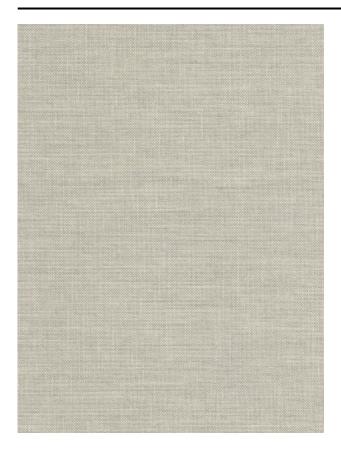

#### Description

Natural in-between, very refined by using a small percentage of linen and with a rich multicolour effect. A soft sheen combined with a natural, dry look, gives this fabric a unique chintz finish. With attention to craftmanship in textile! The weave underlines the natural character of the fabric. A must have for material enthusiasts.

### **Product images**