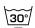

--------------------------|
| Composition              | 43% polyester, 43% cotton, 7% viscose, 7% linen |
| Width (cm)               | 300 cm                                          |
| Weight (g/m1)            | 309 g/m1                                        |
| Lightfasness (scale 1-8) | 4                                               |
| Certifications           | OEKOTEX                                         |
| Color variants           | 15                                              |
| Shrinkage (%)            | 2%                                              |
| Roman blind suitable     | Yes                                             |
|                          |                                                 |

#### Washing instructions

Industrial washing instructions











Does not apply.

### **Product images**