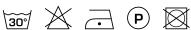

----------------------|
| Composition              | 43% polyester, 43% cotton, 7% viscose, 7% linen |
| Width (cm)               | 300 cm                                          |
| Weight (g/m1)            | 309 g/m1                                        |
| Lightfasness (scale 1-8) | 4                                               |
| Certifications           | OEKOTEX                                         |
| Color variants           | 15                                              |
| Shrinkage (%)            | 2%                                              |
| Roman blind suitable     | Yes                                             |
|                          |                                                 |

#### Washing instructions

Industrial washing instructions











Does not apply.

### **Product images**