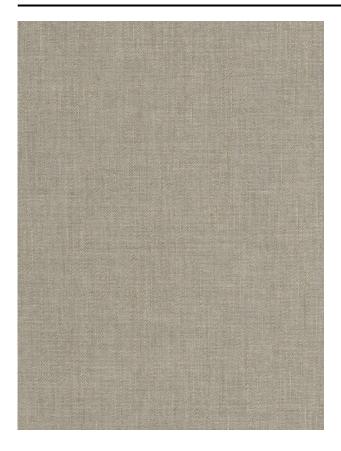

#### Description

Natural in-between, very refined by using a small percentage of linen and with a rich multicolour effect. A soft sheen combined with a natural, dry look, gives this fabric a unique chintz finish. With attention to craftmanship in textile! The weave underlines the natural character of the fabric. A must have for material enthusiasts.

## Product images