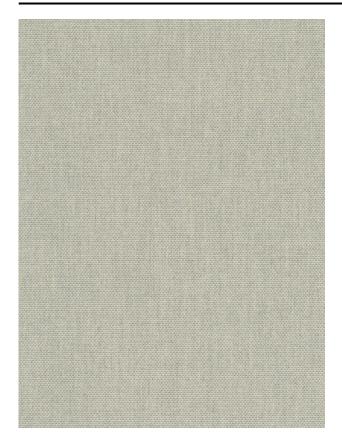

#### Description

A cotton panama weave with an ultra-soft and supple feel. The fabric's powdery softness is emphasised by ton sur ton nuances combined with a diffuse filtering of the light. With a denser structure than the 'Hiss', creating a more robust look.

### Product images