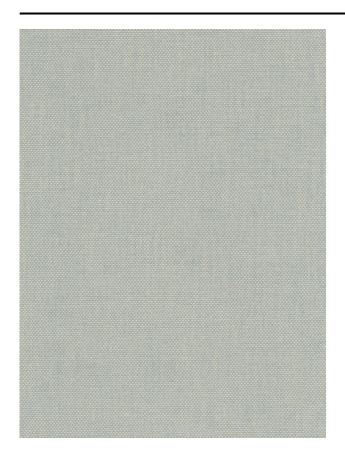

### Description

A cotton panama weave with an ultra-soft and supple feel. The fabric's powdery softness is emphasised by ton sur ton nuances combined with a diffuse filtering of the light. With a denser structure than the 'Hiss', creating a more robust look.

### **Specifications**

| Part ID                  | 0105190084                |
|--------------------------|---------------------------|
| Composition              | 90% cotton, 10% polyester |
| Width (cm)               | 300 cm                    |
| Weight (g/m1)            | 822 g/m1                  |
| Lightfasness (scale 1-8) | 4                         |
| Certifications           | OEKOTEX                   |
| Color variants           | 14                        |
| Shrinkage (%)            | 2%                        |