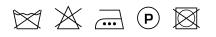

supple feel. The fabric's powdery softness is emphasised by ton sur ton nuances combined with a diffuse filtering of the light. With a denser structure than the 'Hiss', creating a more robust look.

#### Specifications

| Part ID                  | 0105190088                |
|--------------------------|---------------------------|
| Composition              | 90% cotton, 10% polyester |
| Width (cm)               | 300 cm                    |
| Weight (g/m1)            | 822 g/m1                  |
| Lightfasness (scale 1-8) | 4                         |
| Certifications           | OEKOTEX                   |
| Color variants           | 14                        |
| Shrinkage (%)            | 2%                        |

#### Washing instructions

#### Industrial washing instructions



Does not apply.

### **Product images**